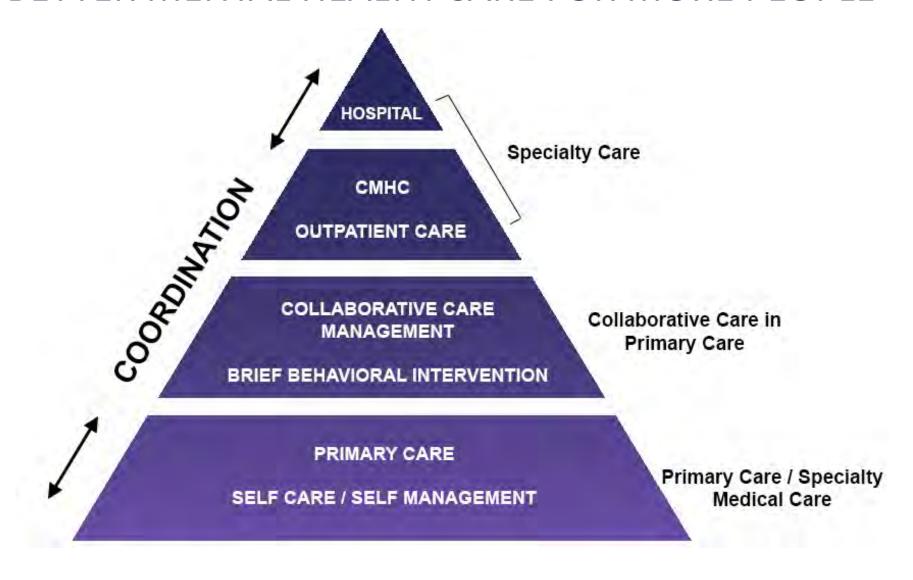

MARY CARE

#### Behavioral health disorders cause

- 25 % of all disability worldwide
  - 10 % of Years Lived with Disability (YLD) from depression alone
  - 3x diabetes, 10x heart disease, 40x cancer
- In the US, one suicide every 14 minutes<sup>2</sup>
  - In WA, 2-3 suicides / day
- Increased complications, costs, mortality associated with chronic medical conditions

Murray CJ, et al. Lancet. 2012 Dec 15;380(9859):2197-223. https://afsp.org/about-suicide/suicide-statistics/ Katon WJ et al. Diabetes Care. 2005 Nov;28(11):2668-72



#### WHO GETS TREATMENT?

No Treatment









**Primary Care Provider** 









Mental Health Provider









# BUT WHAT ABOUT HERE? THE STATE OF MENTAL HEALTH IN AMERICA



©2018 University of Washington

#### BETTER MENTAL HEALTH CARE FOR MORE PEOPLE





#### COMPONENTS OF COLLABORATIVE CARE



- Primary Care Physician
- Patient
  - +
- Mental Health Care Manager
- Consulting Psychiatrist



Problem Solving Treatment (PST)

Behavioral Activation (BA)

Motivational Interviewing (MI)

Medications

| Fate | Perset DJ | | Perse



Outcome Measures Evidence-based Treatments

Registry

Consulting Psychiatrist



#### TWICE AS EFFECTIVE AS USUAL CARE

% of patients with 50 % or greater improvement in depression at 12 months







#### SUMMARY: THE TRIPLE AIM



- Improved Outcomes:
  - Less depression
  - Better functioning
  - Higher quality of life
- Greater patient and provider satisfaction
- More cost-effective
  - Reduced healthcare costs: ROI \$6.5 saved for \$1 invested





#### RESEARCH EVIDENCE

- Meta analysis of more than 80 RCT: