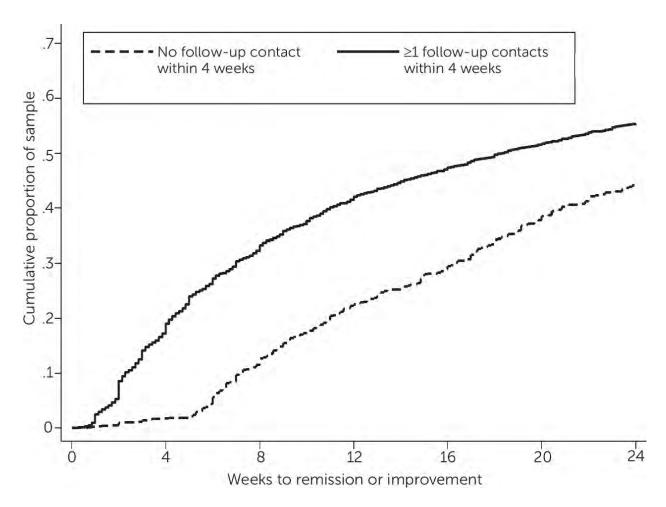

# "FRONT LOADING" CARE MANAGEMENT INTERVENTIONS KEY TO IMPROVEMENT

Early intervention is key to earlier improvement