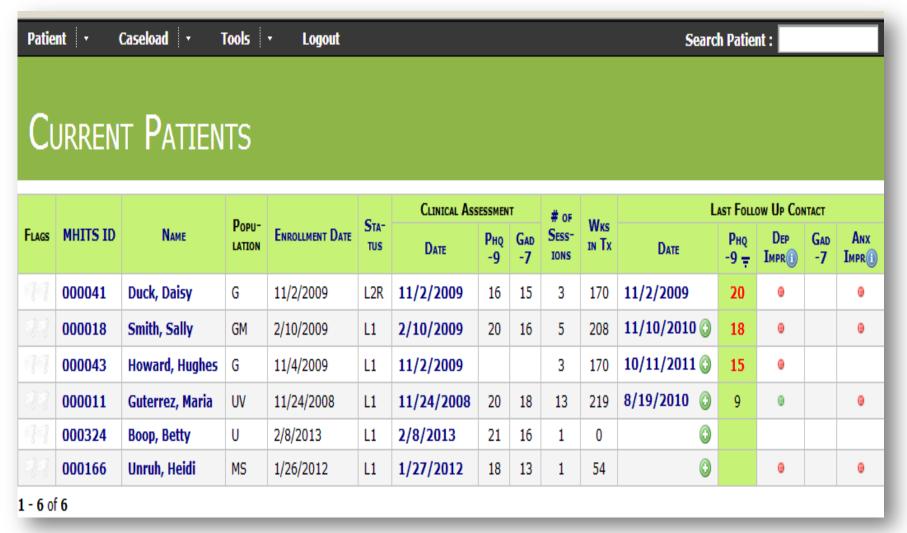

## AIMS EXCEL® PATIENT TRACKING TOOL

| Patien | t information | Enr                 | rollment Statu                                                       | s and Actio              | ns                |                                          | Conta                           | acts                       |                    |                                                                                        | Measur                                                                                              | ements                                                                                  |                                                                                                    | Contact Notes and Psychiatric Case Review                          |                                                            |  |
|--------|---------------|---------------------|----------------------------------------------------------------------|--------------------------|-------------------|------------------------------------------|---------------------------------|----------------------------|--------------------|----------------------------------------------------------------------------------------|-----------------------------------------------------------------------------------------------------|-----------------------------------------------------------------------------------------|----------------------------------------------------------------------------------------------------|--------------------------------------------------------------------|------------------------------------------------------------|--|
| MRN    | Name          | Treatment<br>Status | Display (Hide past tx episodes or view only the most recent contact) | Tickler                  | Episode<br>Number | Follow-up<br>Contact<br>Number           | Date<br>Follow-up<br>Due        | Actual<br>Contact<br>Dates | Type of<br>Contact | PHQ-9 Score<br>(Target is < 5<br>within 5-7<br>months of<br>initial elevated<br>PHQ-9) | % Change in<br>PHQ-9 score<br>(Target is -50%<br>within 5-7<br>months of initial<br>elevated PHQ-9) | GAD-7 Score<br>(Target is < 10<br>within 5-7<br>months of<br>initial elevated<br>GAD-7) | % Change in<br>GAD-7 score<br>(Target is -50%<br>within 10 weeks<br>of tx initiation<br>or change) | Care Manager Contact Notes and Flag for<br>Psychiatric Case Review | Date of Psychiatric<br>Case Review<br>(Date of most recent |  |
| 1234   | Joe Smith     | Active              | Processing &                                                         |                          | 2                 | Current<br>Episode Initial<br>Assessment | 2-week<br>follow-up<br>schedule | 3/11/16                    |                    | 15                                                                                     |                                                                                                     | 14                                                                                      |                                                                                                    |                                                                    | 3/30/16                                                    |  |
| 1234   | Joe Smith     | 8,500               |                                                                      |                          | 1                 | Initial Assessment                       |                                 | 8/1/15                     |                    | 19                                                                                     | 27%                                                                                                 | 12                                                                                      | -14%                                                                                               |                                                                    | 8/20/15                                                    |  |
| 1234   | Joe Smith     | Activity            |                                                                      |                          | 1                 | 1                                        |                                 | 8/15/15                    |                    | 16                                                                                     | 7%                                                                                                  | 10                                                                                      | -29%                                                                                               |                                                                    | 10/1/15                                                    |  |
| 1234   | Joe Smith     | 4.550               |                                                                      |                          | 1                 | 2                                        |                                 | Canceled                   |                    | 12                                                                                     | -20%                                                                                                | 9                                                                                       | -36%                                                                                               |                                                                    | 12/1/15                                                    |  |
| 1234   | Joe Smith     | Action.             |                                                                      |                          | 1                 | 3                                        |                                 | 9/13/15                    |                    | 7                                                                                      | -53%                                                                                                | 10                                                                                      | -29%                                                                                               |                                                                    | 3/30/16                                                    |  |
| 1234   | Joe Smith     | 40000               |                                                                      |                          | 1                 | 4                                        |                                 | 9/27/15                    |                    | 4                                                                                      | -73%                                                                                                | 6                                                                                       | -57%                                                                                               |                                                                    |                                                            |  |
| 1234   | Joe Smith     | 20000               |                                                                      |                          | 1                 | 5                                        |                                 | 10/10/15                   |                    | 4                                                                                      | -73%                                                                                                | 5                                                                                       | -64%                                                                                               |                                                                    |                                                            |  |
| 1234   | Joe Smith     | 20000               |                                                                      |                          | 1                 | 6                                        |                                 | 11/1/15                    |                    | 2                                                                                      | -87%                                                                                                | 3                                                                                       | -79%                                                                                               |                                                                    |                                                            |  |
| 1234   | Joe Smith     | ROSSE               |                                                                      |                          | 1                 | 7                                        |                                 | 12/2/15                    |                    | 3                                                                                      | -80%                                                                                                | 1                                                                                       | -93%                                                                                               |                                                                    |                                                            |  |
| 1234   | Joe Smith     | ROSSE               |                                                                      |                          | 2                 | Initial Assessment                       |                                 | 3/11/16                    |                    | 15                                                                                     | 0%                                                                                                  | 14                                                                                      | 0%                                                                                                 |                                                                    |                                                            |  |
| 1234   | Joe Smith     | 8,000               |                                                                      |                          | 2                 | 1                                        |                                 | 3/25/16                    |                    | 16                                                                                     | 7%                                                                                                  | 12                                                                                      | -14%                                                                                               |                                                                    |                                                            |  |
| 1234   | Joe Smith     | Score               |                                                                      | Contact due<br>in 3 days | 2                 | 2                                        | 4/8/16                          |                            |                    |                                                                                        |                                                                                                     |                                                                                         |                                                                                                    |                                                                    |                                                            |  |
| 1234   | Joe Smith     | Action              |                                                                      |                          |                   |                                          | 4/22/16                         |                            |                    |                                                                                        |                                                                                                     |                                                                                         |                                                                                                    |                                                                    |                                                            |  |
| 1234   | Joe Smith     | Action              |                                                                      |                          |                   |                                          | 5/6/16                          |                            |                    |                                                                                        |                                                                                                     |                                                                                         |                                                                                                    |                                                                    |                                                            |  |
| 1234   | Joe Smith     | Active              |                                                                      |                          |                   |                                          | 5/20/16                         |                            |                    |                                                                                        |                                                                                                     |                                                                                         |                                                                                                    |                                                                    |                                                            |  |
| 1234   | Joe Smith     | Acres               |                                                                      |                          |                   |                                          | 6/3/16                          |                            |                    |                                                                                        |                                                                                                     |                                                                                         |                                                                                                    |                                                                    |                                                            |  |
| 3456   | Bob Dolittle  | Active              | anne name s                                                          |                          | 1                 | Current<br>Episode Initial<br>Assessment | 2-week<br>follow-up<br>schedule | 3/5/16                     |                    | 23                                                                                     |                                                                                                     | 17                                                                                      |                                                                                                    | Flag for discussion                                                |                                                            |  |
| 3456   | Bob Dolittle  | 300000              |                                                                      |                          | 1                 | Initial Assessment                       |                                 | 3/5/16                     |                    | 23                                                                                     | 0%                                                                                                  | 17                                                                                      | 0%                                                                                                 |                                                                    |                                                            |  |
| 3456   | Bob Dolittle  | Access              |                                                                      |                          | 1                 | 1                                        |                                 | 3/20/16                    |                    | 22                                                                                     | -4%                                                                                                 | 17                                                                                      | 0%                                                                                                 |                                                                    |                                                            |  |
| 3456   | Bob Dolittle  | Score               |                                                                      | Past Due                 | 1                 | 2                                        | 4/3/16                          |                            |                    |                                                                                        |                                                                                                     |                                                                                         |                                                                                                    |                                                                    |                                                            |  |
| 3456   | Bob Dolittle  | Score               |                                                                      |                          |                   |                                          | 4/17/16                         |                            |                    |                                                                                        |                                                                                                     |                                                                                         |                                                                                                    |                                                                    |                                                            |  |
| 3456   | Bob Dolittle  | Score               |                                                                      |                          |                   |                                          | 5/1/16                          |                            |                    |                                                                                        |                                                                                                     |                                                                                         |                                                                                                    |                                                                    |                                                            |  |

### AIMS EXCEL® CASELOAD OVERVIEW

|                |                     | 1            |                               | Treatment S             | Status           |                                                                                                                                                                                                                                                                                                                                                                                                                                                                                                                                                                                                                                                                                                                                                                                                                                                                                                                                                                                                                                                                                                                                                                                                                                                                                                                                                                                                                                                                                                                                                                                                                                                                                                                                                                                                                                                                                                                                                                                                                                                                                                                                | 4                                  | PH/                                                                             | Q-9                        |           |               | GAD                                                                           |                          |                             |                                         |                                         |
|----------------|---------------------|--------------|-------------------------------|-------------------------|------------------|--------------------------------------------------------------------------------------------------------------------------------------------------------------------------------------------------------------------------------------------------------------------------------------------------------------------------------------------------------------------------------------------------------------------------------------------------------------------------------------------------------------------------------------------------------------------------------------------------------------------------------------------------------------------------------------------------------------------------------------------------------------------------------------------------------------------------------------------------------------------------------------------------------------------------------------------------------------------------------------------------------------------------------------------------------------------------------------------------------------------------------------------------------------------------------------------------------------------------------------------------------------------------------------------------------------------------------------------------------------------------------------------------------------------------------------------------------------------------------------------------------------------------------------------------------------------------------------------------------------------------------------------------------------------------------------------------------------------------------------------------------------------------------------------------------------------------------------------------------------------------------------------------------------------------------------------------------------------------------------------------------------------------------------------------------------------------------------------------------------------------------|------------------------------------|---------------------------------------------------------------------------------|----------------------------|-----------|---------------|-------------------------------------------------------------------------------|--------------------------|-----------------------------|-----------------------------------------|-----------------------------------------|
|                |                     |              | ¶ndicates that the            | e most recent contact w | was over 2 month | Control of the Contro | or 50% decrea                      | at the last available Pl<br>ease from initial score<br>at the last available Pl | re)                        |           | or 50% decrea | t the last available GA<br>ase from initial score)<br>t the last available GA | Psychiatric Consultation |                             |                                         |                                         |
| View<br>Record | Treatment<br>Status | Name         | Date of Initial<br>Assessment | TENERS STREET           | 100 300 40 70 70 | Treatment                                                                                                                                                                                                                                                                                                                                                                                                                                                                                                                                                                                                                                                                                                                                                                                                                                                                                                                                                                                                                                                                                                                                                                                                                                                                                                                                                                                                                                                                                                                                                                                                                                                                                                                                                                                                                                                                                                                                                                                                                                                                                                                      | ALL DESCRIPTION OF THE PROPERTY OF |                                                                                 | % Change in<br>PHQ-9 Score |           |               | GAD-7 Score                                                                   |                          | Date of Last<br>GAD-7 Score | Flag                                    | Most Recent Psychiatric Consultant Note |
| View           | Active              | Susan Test   | 9/5/2015                      | 2/23/2016               | 10               | 26                                                                                                                                                                                                                                                                                                                                                                                                                                                                                                                                                                                                                                                                                                                                                                                                                                                                                                                                                                                                                                                                                                                                                                                                                                                                                                                                                                                                                                                                                                                                                                                                                                                                                                                                                                                                                                                                                                                                                                                                                                                                                                                             | 22                                 | 14                                                                              | -36%                       | 2/23/2016 | 18            | 17                                                                            | -6%                      | 1/23/2016                   | Flag for<br>discussion<br>& safety risk | 1/27/2016                               |
| View           | Active              | Albert Smith | 8/13/2015                     | 12/2/2015               | 7                | 29                                                                                                                                                                                                                                                                                                                                                                                                                                                                                                                                                                                                                                                                                                                                                                                                                                                                                                                                                                                                                                                                                                                                                                                                                                                                                                                                                                                                                                                                                                                                                                                                                                                                                                                                                                                                                                                                                                                                                                                                                                                                                                                             | 18                                 | 17                                                                              | -6%                        | 12/2/2015 | 14            | 10                                                                            | -29%                     | 12/2/2015                   | Flag for discussion                     |                                         |
| View           | Active              | Joe Smith    | 11/30/2015                    | 2/28/2016               | 6                | 14                                                                                                                                                                                                                                                                                                                                                                                                                                                                                                                                                                                                                                                                                                                                                                                                                                                                                                                                                                                                                                                                                                                                                                                                                                                                                                                                                                                                                                                                                                                                                                                                                                                                                                                                                                                                                                                                                                                                                                                                                                                                                                                             | 14                                 | 10                                                                              | -29%                       | 2/28/2016 | 10            | <b>₹</b> 6                                                                    | -40%                     | 2/28/2016                   | Flag for discussion                     | 2/26/2016                               |
| View           | Active              | Bob Dolittle | 1/5/2016                      | 3/1/2016                | 3                | 9                                                                                                                                                                                                                                                                                                                                                                                                                                                                                                                                                                                                                                                                                                                                                                                                                                                                                                                                                                                                                                                                                                                                                                                                                                                                                                                                                                                                                                                                                                                                                                                                                                                                                                                                                                                                                                                                                                                                                                                                                                                                                                                              | 21                                 | 19                                                                              | -10%                       | 3/1/2016  | 12            | 10                                                                            | -17%                     | 3/1/2016                    | Flag as<br>safety risk                  | 2/18/2016                               |
| View           | Active              | Nancy Fake   | 2/4/2016                      | 2/4/2016                | 0                | 4                                                                                                                                                                                                                                                                                                                                                                                                                                                                                                                                                                                                                                                                                                                                                                                                                                                                                                                                                                                                                                                                                                                                                                                                                                                                                                                                                                                                                                                                                                                                                                                                                                                                                                                                                                                                                                                                                                                                                                                                                                                                                                                              |                                    | No Score                                                                        |                            |           |               | No Score                                                                      |                          |                             |                                         |                                         |
| View           | RP                  | John Doe     | 9/15/2015                     | 3/6/2016                | 10               | 25                                                                                                                                                                                                                                                                                                                                                                                                                                                                                                                                                                                                                                                                                                                                                                                                                                                                                                                                                                                                                                                                                                                                                                                                                                                                                                                                                                                                                                                                                                                                                                                                                                                                                                                                                                                                                                                                                                                                                                                                                                                                                                                             | 20                                 | 2                                                                               | <b>₹</b> -90%              | 3/6/2016  | 14            | <b>√</b> 3                                                                    | <b>√</b> -79%            | 3/6/2016                    |                                         | 2/20/2016                               |