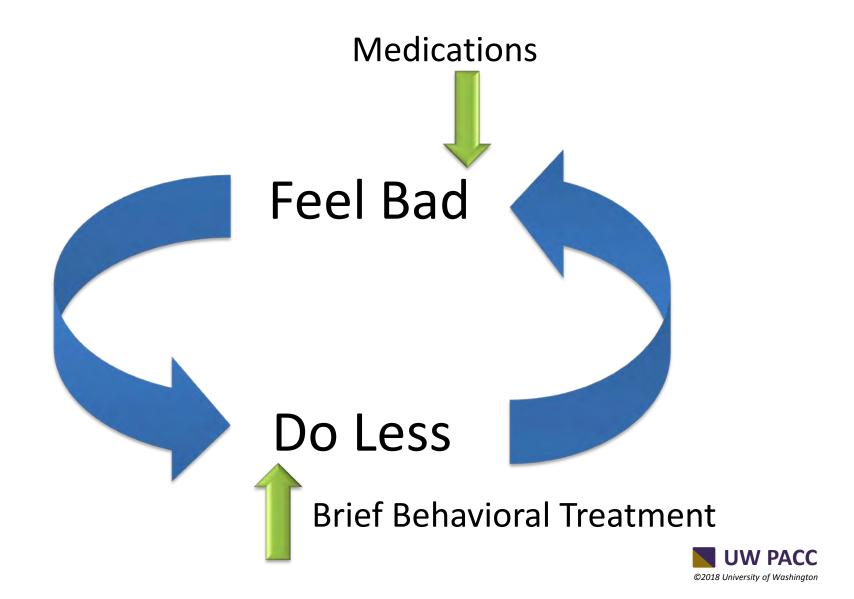

#### **EVIDENCE-BASED TREATMENT**

- Medications
  - More frequent monitoring to adjust treatment
  - Recommendations for switching/ augmentation
- Brief Behavioral Treatments
  - Behavioral Activation
    - specific, concrete plan for self-care that patient will do before the next contact.
  - Problem Solving Therapy
  - Interpersonal Therapy

#### BEHAVIORAL ACTIVATION

## **MAXIMIZING ACTIVATION**

Approach:
Outside -> In

Typically we think of acting from the "inside → out"

(e.g., we wait to feel motivated before completing tasks)

In BA, we ask people to act according to a plan or goal rather than a feeling or internal state