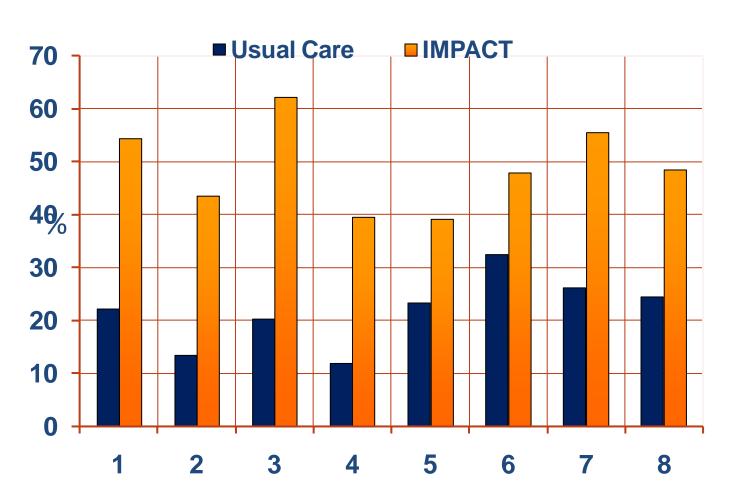

#### TWICE AS EFFECTIVE AS USUAL CARE

% of patients with 50 % or greater improvement in depression at 12 months