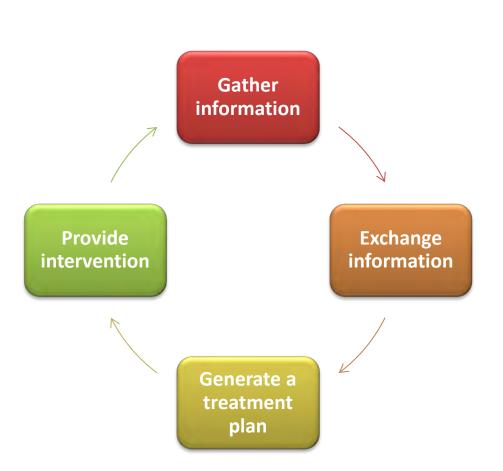

#### COLLABORATIVE CARE CLINICAL WORKFLOW

Identify & Engage

Establish a Diagnosis

Initiate Treatment Follow-up
Care & Treat
to Target

Complete
Treatment &
Relapse
Prevention