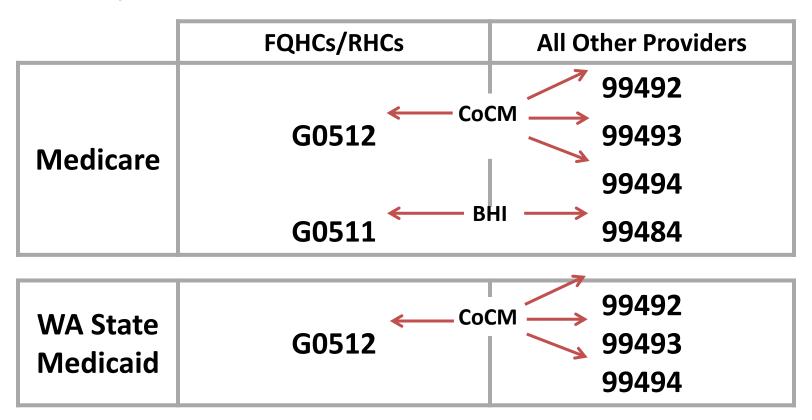

## MEDICARE 2018 CPT CODES FOR COLLABORATIVE CARE (COCM)

#### FQHCS/RHCS CANNOT BILL THESE CODES

| Code  | Description                                                                              | Rate     |
|-------|------------------------------------------------------------------------------------------|----------|
| 99492 | CoCM: first 70 minutes in first month                                                    | \$161.28 |
| 99493 | CoCM: first 60 minutes in any subsequent months                                          | \$128.88 |
| 99494 | CoCM: each additional 30 minutes in any month (used in conjunction with 99492 and 99493) | \$66.60  |
| 99484 | Other BH services: 20 minutes per month                                                  | \$48.60  |

# MEDICARE & WA STATE MEDICAID BUNDLED PAYMENTS FOR COLLABORATIVE CARE (COCM)

These codes bundle payment for services provided during the calendar month by CoCM team members:

- Treating (Billing) Medical Provider
- BH Care Manager
- Psychiatric Consultant

# WA STATE BEHAVIORAL HEALTH INTEGRATION (BHI) & COLLABORATIVE CARE (COCM) CODES

**JANUARY 1, 2018** 