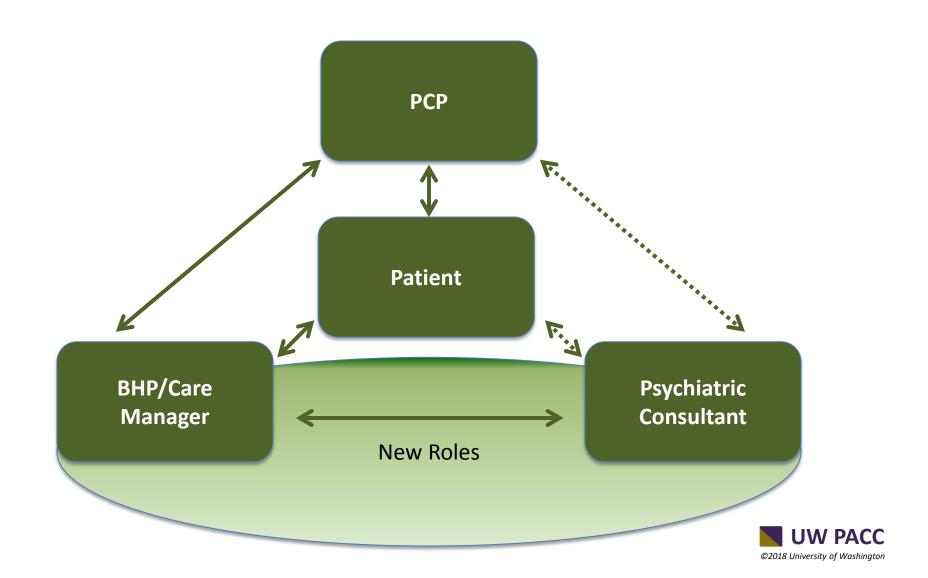

#### COMPONENTS OF COLLABORATIVE CARE

- Primary Care Physician
- Patient
  - +
- Mental Health Care Manager
- Consulting Psychiatrist

Problem Solving Treatment (PST)

Behavioral Activation (BA)

Motivational Interviewing (MI)

Medications

| Fate | Perset DJ | | Perse

Outcome Measures Evidence-based Treatments

Registry

Consulting Psychiatrist