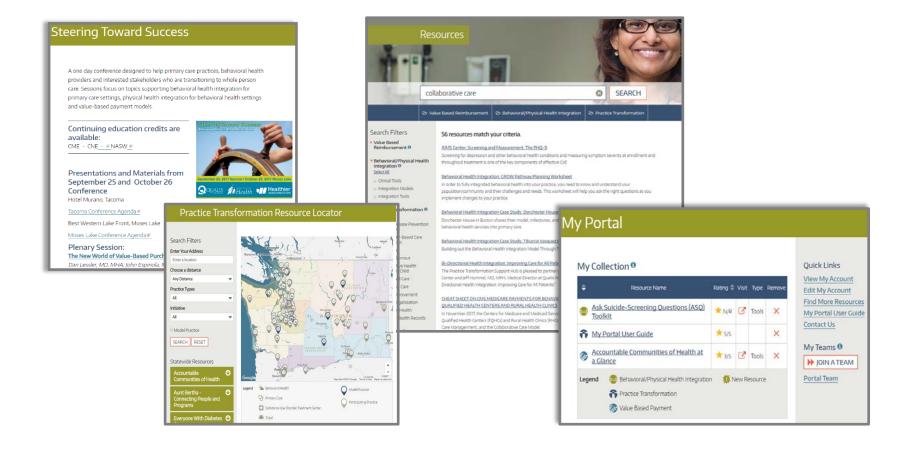

### INTERACTIVE MAPPING

- Allows intuitive identification of community resources
- Links members of an ACH community
- WA 2-1-1
   Community health
   worker data DOH
   CHART data

#### **RESOURCE LIBRARY**

- Digital library of resources curated by members of the Washington healthcare community
- Targeted to specific transformation efforts
- Search tool developed in response to user feedback

# ACH LEARNING COMMUNITY PARTNER

- Content
   management by
   Pierce County
   ACH staff
- Quick links to tools and resources for the ACH

#### **TEAMS**

Learning / Collaboration Communities - My Portal Teams

Membership across organizations

Sharing resources

Exchange Forums

 Document sharing and review

Pierce County ACH Portal Development

4311 11th Avenue Northeast

#### Curriculum based modules

- Transformation topics
- For coaches and clinics
- Track progress
- Support QI initiatives

Steering Toward Success