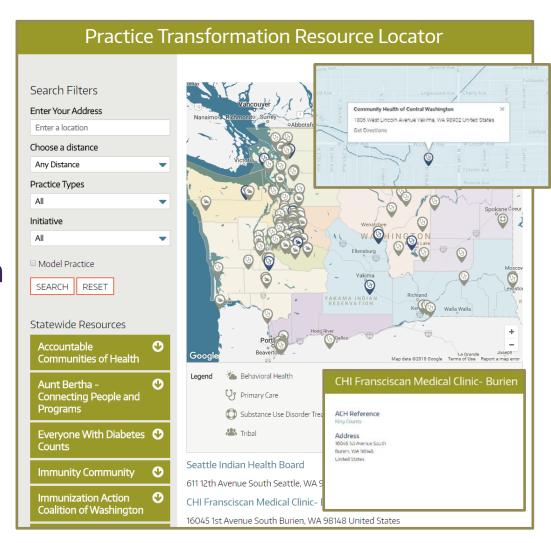

### INTERACTIVE MAPPING

- Allows intuitive identification of community resources
- Links members of an ACH community
- WA 2-1-1
   Community health
   worker data DOH
   CHART data